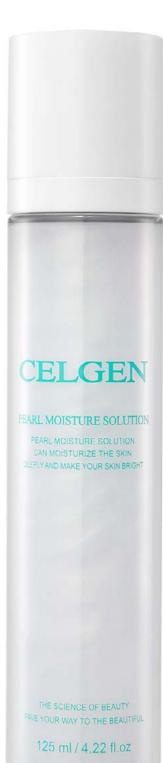

## **Pearl Moisture Solution (125ml)**

The pearl moisture solution containing energy water, gamma oryzanol, and hyaluronic acid instantly replenishes moisture to dry skin and makes the skin clear and bright.

It is suitable for all skin types, has excellent moisturizing properties and is non-sticky.

- ✓ ENERGY WATER
- ✓ Gamma oryzanol
- ✓ Hyaluronic acid

#### How to use

Use right after cleansing in the morning or evening.

Even when you feel dry, it is good to spray it on your skin with makeup from time to time.

Energy water listed in ICID is the main ingredient in Celgen products.