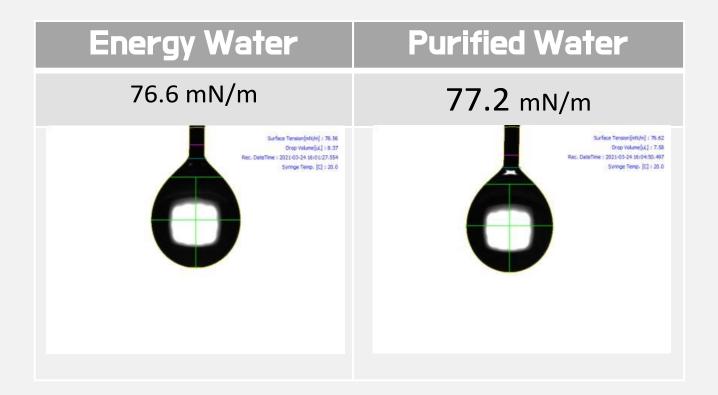

# The particles of energy water are much smaller and more uniform, It has high emulsification and absorption power.

Normal purified water emulsification

**ENERGY WATER EMULSIFICATION** 

 Comparison of surface tension and contact angle between energy water and purified water

Energy water has a lower surface tension than purified water and has excellent emulsification power, so the use of irritating ingredients can be minimized.

<sup>\*</sup> Internationally accredited testing institute < Korea Polymer Testing Laboratory > Measurement result (No.21-02272)