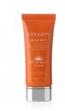

## CELGEN MILD SUN SPF50+ PA+++ (50g)

Contains energy water, rice bran extract, green tea extract, horseradish extract, etc.

Celgene Mild Sun spreads smoothly like a moisture cream and does not leave any white casts.

- ✓ ENERGY WATER
- ✓ Rice Bran Extract
- ✓ Green Tea Extract
- ✓ Horseradish Extract

#### How to use

Use at the last step of morning skin care.

Apply evenly on the face or exposed areas.

It is recommended to reapply every 2-3 hours when exposed to sunlight for a long time.