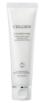

## Pearl Moisture Cream (50 ml)

Pearl Moisture Cream, which contains energy water, pearl extract, rice bran extract, and hyaluronic acid, balances oil and moisture in the skin with the freshness and excellent moisturizing power of a serum and cream formulation.

According to clinical results, skin moisture improved by 30% after use.

5 people in their 20s and 40s, there are individual differences.

- ✓ ENERGY WATER
- ✓ Rice Bran Extract
- ✓ Birch sap
- ✓ Hyaluronic acid
- ✓ Camellia Oleifera Seed Oil

50ml / 1.69 fl.oz

In the last step of skin care, take an appropriate amount.

Apply on the entire face along the skin texture and tap lightly for absorption.

Energy water listed in ICID is the main ingredient in Celgen products.