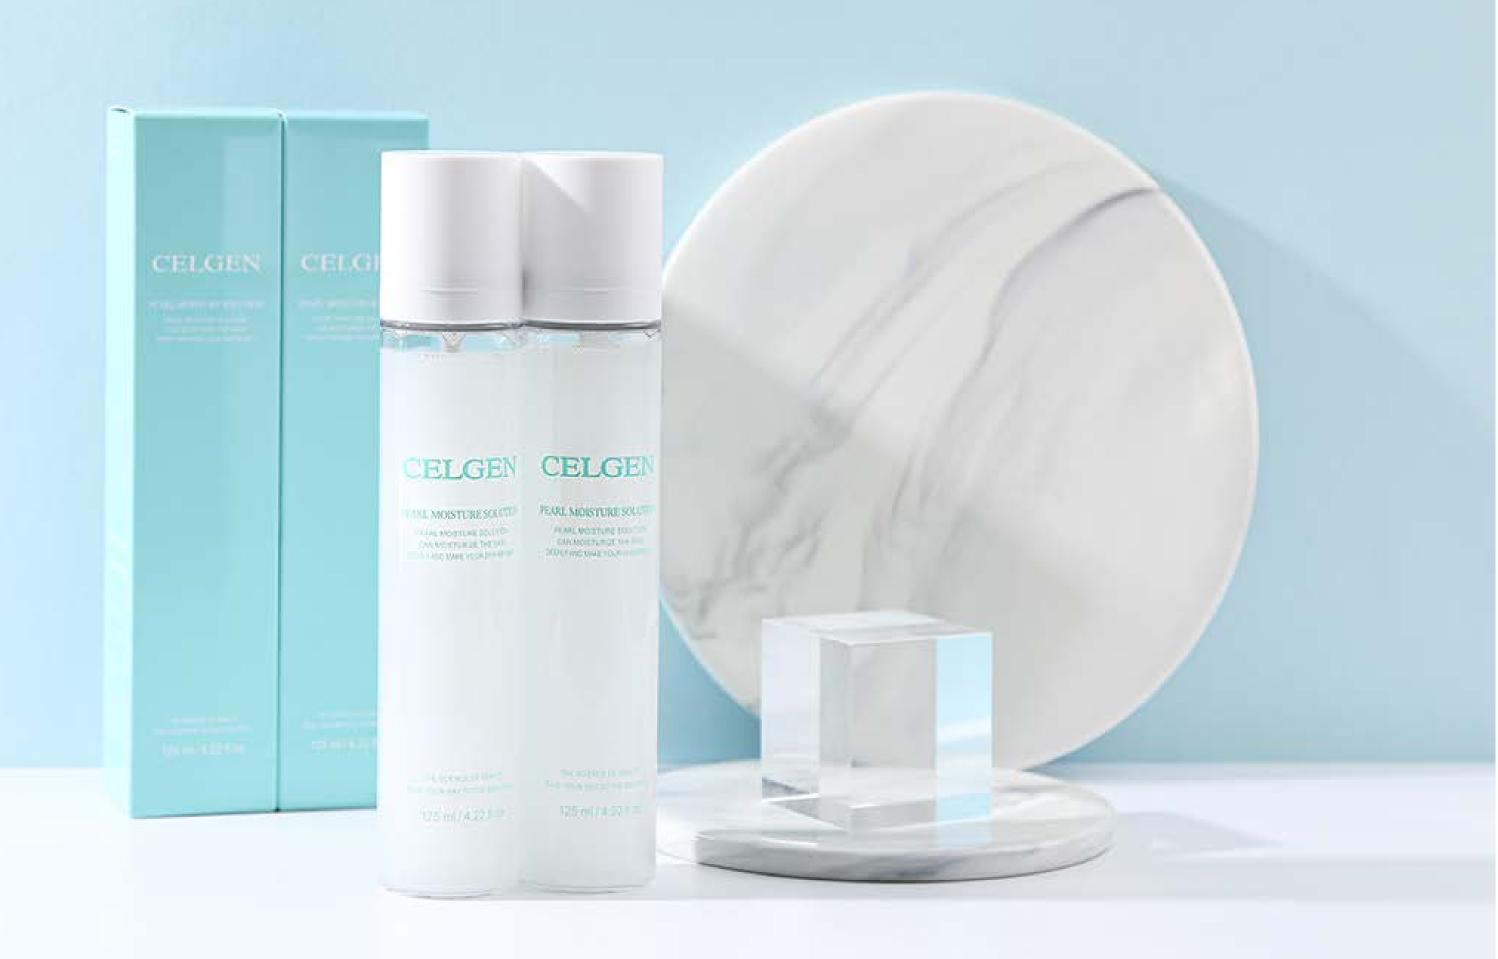

## **Pearl Moisture Solution (125ml)**

The pearl moisture solution containing energy water, gamma oryzanol, and hyaluronic acid instantly replenishes moisture to dry skin and makes the skin clear and bright.

It is suitable for all skin types, has excellent moisturizing properties and is non-sticky.

- ✓ ENERGY WATER
- ✓ Gamma oryzanol
- ✓ Hyaluronic acid