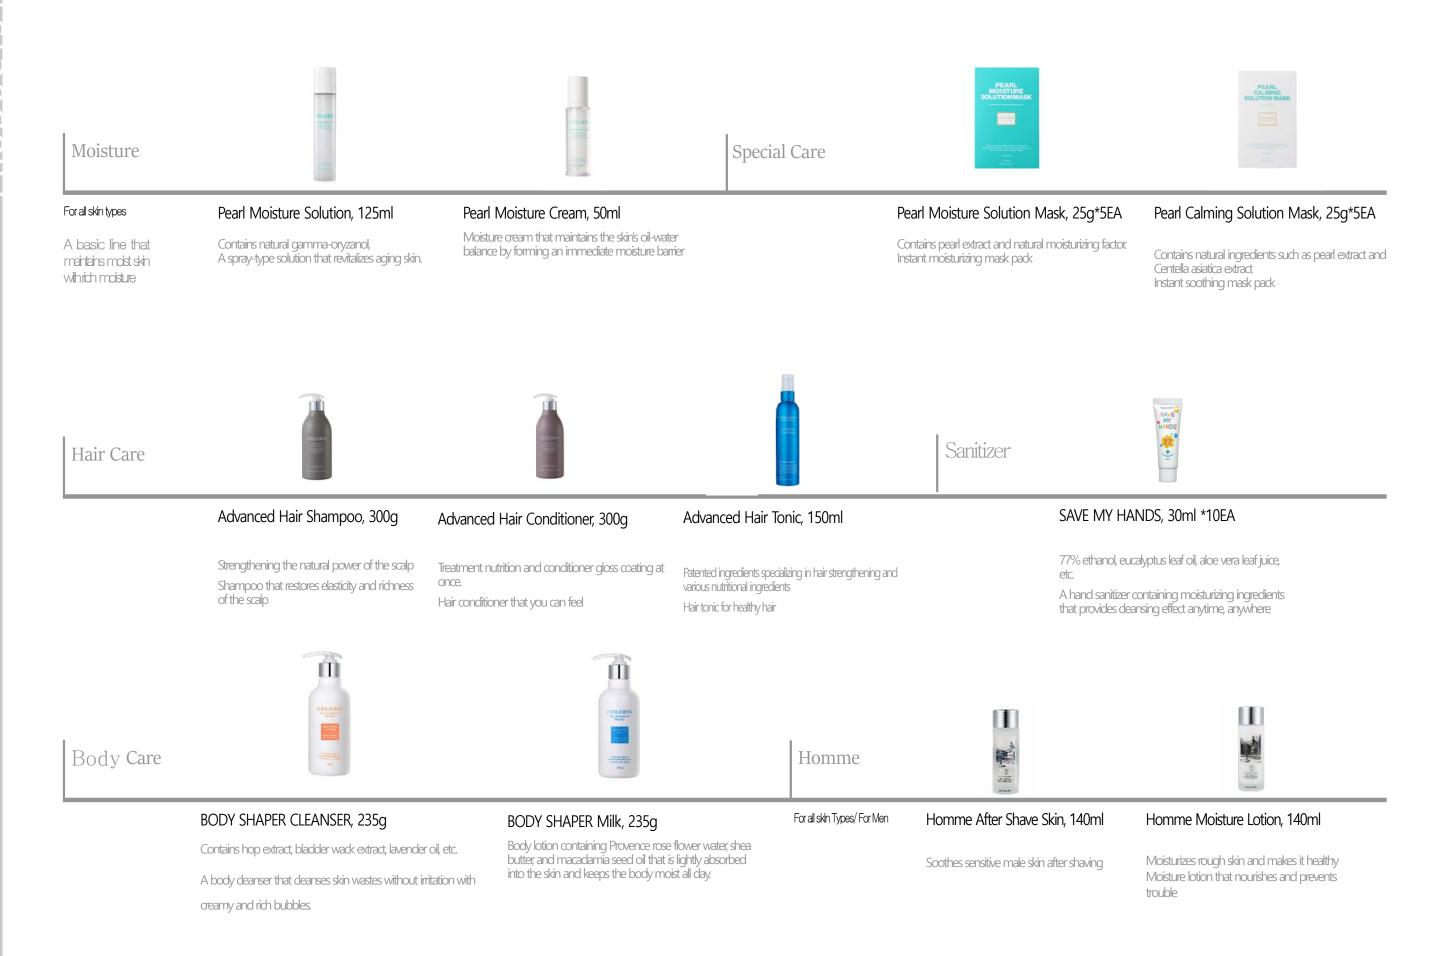

## **Pearl Moisture Solution (125ml)**

The pearl moisture solution containing energy water, gamma oryzanol, and hyaluronic acid instantly replenishes moisture to dry skin and makes the skin clear and bright.

## Pearl Moisture Cream (50 ml)

Pearl Moisture Cream, which contains energy water, pearl extract, rice bran extract, and hyaluronic acid, balances oil and moisture in the skin with the freshness and excellent moisturizing power of a serum and cream formulation.

# Pearl Moisture Solution Mask (25g x 5EA)

Contains energy water, pearl extract, plankton extract, marine collagen, hyaluronic acid, etc.

The Pearl Moisture Solution Mask forms a moist moisture barrier on rough and brittle skin.

# Pearl Calming Solution Mask (25g x 5EA)

Energy water, pearl extract, centella asiatica extract, aloe vera leaf juice powder, snail mucus filtrate, etc.

Pearl Calming Solution Mask forms an immediate moisture barrier on sensitive and tired skin, returning it to its original healthy skin.

## CELGEN MILD SUN SPF50+ PA+++ (50g)

Contains energy water, rice bran extract, green tea extract, horseradish extract, etc.

Celgene Mild Sun spreads smoothly like a moisture cream and does not leave any white casts.

## **CELGEN Hair Tonic (50g)**

Energy water, hair growth promoting composition [patent ingredient], sorghum/pine sprout extract, Contains loofah, propolis extract, etc. to strengthen hair and create a healthy scalp.

### Effective Vital Solution, 130ml

Essential solution for down-aging that improves skin texture and balances oil and moisture without irritation

### Effective Vital Emulsion, 120ml

An emulsion that controls oil and moisture in dry skin with many fine lines to make it soft and supple.

#### Effective Vital Serum, 40ml

Adenosine, which is effective in improving skin elasticity.
Wrinkle improvement functional serum containing golden peptide

### Effective Vital Cream 50g

A wrinkle-improving functional balancing cream that effectively supplies oil and moisture to rough skin without greasiness.

Nutrition

Gold Snail Overnight Firming Mask, 100g

Sleeping mask containing 95% pure gold and snail mucus filtrate.

Energy Vital Cream, 45g

The highly moisturizing cream contains vitamin complex capsules

Sunscreen / Makeup

Mild Sun SPF50+PA++, 50g

Protects from harmful UV rays without stickiness.
Daily sun cream that perfectly protects the skin

Protective Base (M/L), 50g

Gream type that soothes and protects irritated skin Color base Color: Light (No. 21), Medium (No. 23).

Cleansing

Cleansing Oil, 300ml

A hypoallergenic oil deanser that gently removes not only point makeup but also wastes left on the skin

Cleansing Foam, 120g

A deansing foam that normalizes the skin turnover cycle to make the skin smooth without dead skin cells

Corneum Feeling Gel, 120g

A peeling gel that contains BHA and moisturizing ingredients to gently remove dead skin cells and create a moist skin texture.

Cleansense, 235g

Mild with natural ingredients and slightly addic formula, feminine deanser

CTT GTN

Dewbar Soap, 100g

Skin-friendly moisturizing ingredients Geansing bar that reduces skin irritation with fine and rich foam.