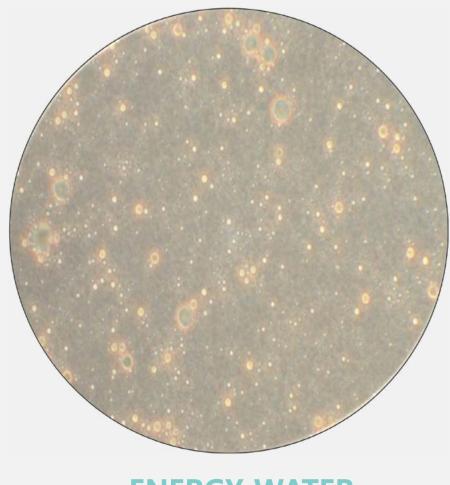

# The particles of energy water are much smaller and more uniform, It has high emulsification and absorption power.

Normal purified water emulsification

**ENERGY WATER EMULSIFICATION** 

 Comparison of surface tension and contact angle between energy water and purified water