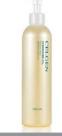

## **Pearl Moisture Solution (125ml)**

The pearl moisture solution containing energy water, gamma oryzanol, and hyaluronic acid instantly replenishes moisture to dry skin and makes the skin clear and bright.

It is suitable for all skin types, has excellent moisturizing properties and is non-sticky.

- ✓ ENERGY WATER
- ✓ Gamma oryzanol
- ✓ Hyaluronic acid

#### How to use

Use right after cleansing in the morning or evening.

Even when you feel dry, it is good to spray it on your skin with makeup from time to time.

Energy water listed in ICID is the main ingredient in Celgen products.