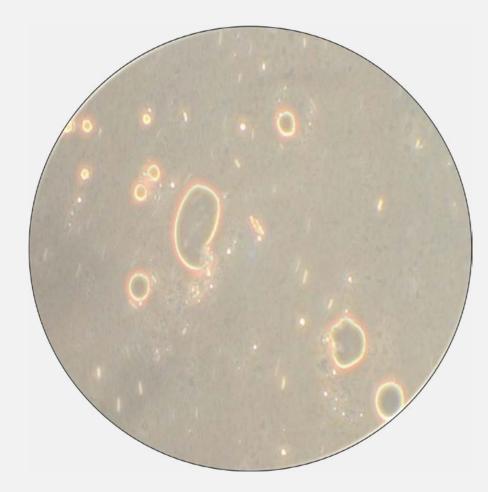

# The particles of energy water are much smaller and more uniform, It has high emulsification and absorption power.

Normal purified water emulsification

**ENERGY WATER EMULSIFICATION** 

 Comparison of surface tension and contact angle between energy water and purified water