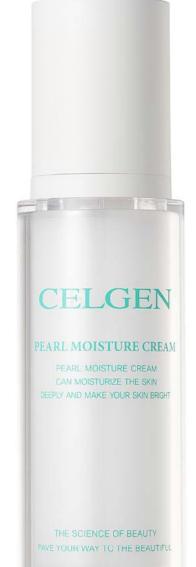

## Pearl Moisture Cream (50 ml)

Pearl Moisture Cream, which contains energy water, pearl extract, rice bran extract, and hyaluronic acid, balances oil and moisture in the skin with the freshness and excellent moisturizing power of a serum and cream formulation.

According to clinical results, skin moisture improved by 30% after use.

5 people in their 20s and 40s, there are individual differences.

- ✓ ENERGY WATER
- ✓ Rice Bran Extract
- ✓ Birch sap
- ✓ Hyaluronic acid
- ✓ Camellia Oleifera Seed Oil

50ml / 1.69 fl.oz

In the last step of skin care, take an appropriate amount.

Apply on the entire face along the skin texture and tap lightly for absorption.

Energy water listed in ICID is the main ingredient in Celgen products.