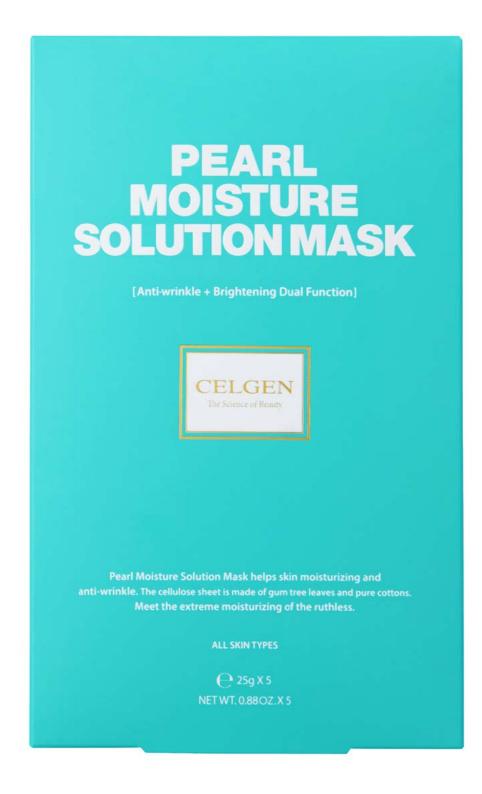

# Pearl Moisture Solution Mask (25g x 5EA)

Contains energy water, pearl extract, plankton extract, marine collagen, hyaluronic acid, etc.

The Pearl Moisture Solution Mask forms a moist moisture barrier on rough and brittle skin.

It gives vitality and to the skin all day long.

<Measurement result of skin moisture improvement>

8 men and women in their 20s and 40s, about 40% improvement after use, individual differences.

- ✓ ENERGY WATER
- ✓ Pearl Extract
- **✓** Plankton Extract
- ✓ Marine collagen
- ✓ Hyaluronic acid

#### How to use

When your skin is heated due to external stimuli, etc., put the Celgen Mask Pack in the refrigerator for about 10 minutes before use. It calms the skin by quickly lowering the heat of the skin.