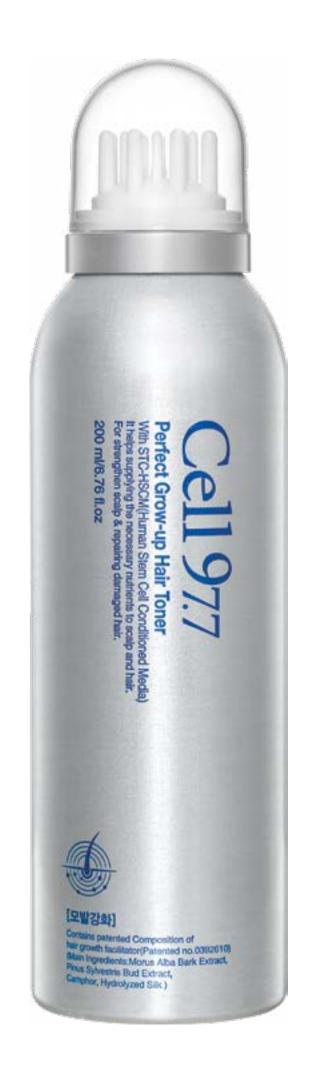

#### Perfect Grow-up Hair Toner

Perfect Grow-up Hair Toner contains HMSC and Energy Water that makes the scalp and hair strong and healthy.

It protects the scalp and hair from stress and the harmful environment with a patented composition of hair growth facilitators from Korea and Japan.

- ✓ Contains a patented composition specialized for hair strengthening
- ✓ Best-selling item launched in 1999
- ✓ Keeps the healthy temperature of the scalp. (It reduces the heat on the scalp that causes the hair loss with its cooling effect and helps to relieve dandruff and scalp itching.)
- Contains a high volume of active ingredients.
- ✓ Research know-how