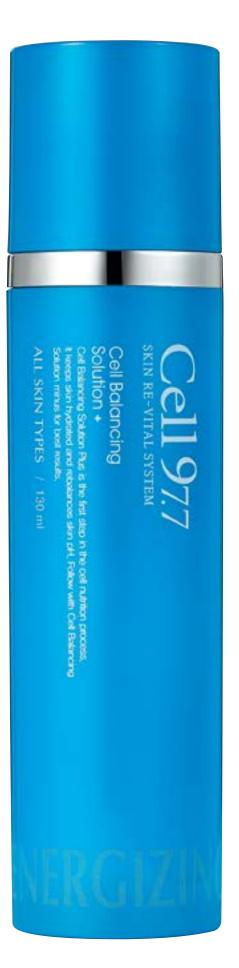

#### Cell Balancing Solution Plus & Cell Balancing Solution Minus

It is the most representative skin science cosmetic which helps the absorption of nutrition and moisture to the skin with isoelectric point principal. The cross-use of (+) ion toner Cell Balancing Solution Plus and (-) ion toner Cell Balancing Solution Minus to control the PH balance of the skin makes the skin barrier flexible.

- ✓ Optimal Skin PH Management
- ✓ Double Moisturizing
- ✓ The Essence of Skin Science Cosmetics
- ✓ Absorption Agent
- ✓ It is a spray-type product that is easy to use!

What is Isoelectric Point Principal?

This principle makes the skin's nutrition absorption and waste emission easy by eliminating the elective difference by temporarily making the potential difference of the skin (that flows with minor current) as '0'.