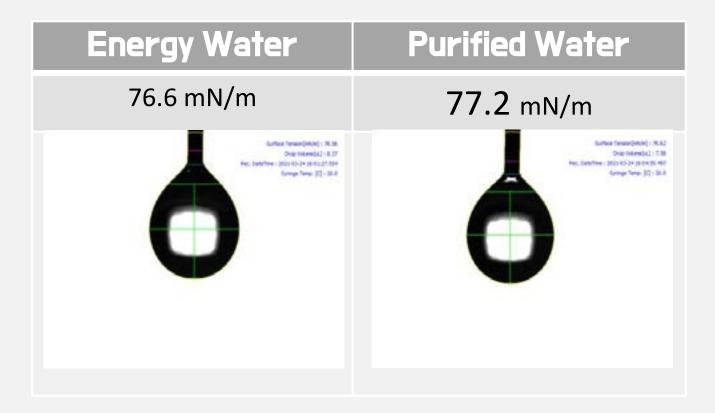

 Energy water particles are much smaller and more even, so it has high emulsification and absorption power.

Normal purified water emulsification micrograph

Energy water emulsification micrograph

 Comparison of contact angle and surface tension measurements of energy water and purified water.

| Energy Water                                                                                                                                                                                                                                                                                                                                                                                                                                                                                                                                                                                                                                                                                                                                                                                                                                                                                                                                                                                                                                                                                                                                                                                                                                                                                                                                                                                                                                                                                                                                                                                                                                                                                                                                                                                                                                                                                                                                                                                                                                                                                                                  | Purified Water                                                                                                                                                                                                                                                                                                                                                                                                                                                                                                                                                                                                                                                                                                                                                                                                                                                                                                                                                                                                                                                                                                                                                                                                                                                                                                                                                                                                                                                                                                                                                                                                                                                                                                                                                                                                                                                                                                                                                                                                                                                                                                                 |
|-------------------------------------------------------------------------------------------------------------------------------------------------------------------------------------------------------------------------------------------------------------------------------------------------------------------------------------------------------------------------------------------------------------------------------------------------------------------------------------------------------------------------------------------------------------------------------------------------------------------------------------------------------------------------------------------------------------------------------------------------------------------------------------------------------------------------------------------------------------------------------------------------------------------------------------------------------------------------------------------------------------------------------------------------------------------------------------------------------------------------------------------------------------------------------------------------------------------------------------------------------------------------------------------------------------------------------------------------------------------------------------------------------------------------------------------------------------------------------------------------------------------------------------------------------------------------------------------------------------------------------------------------------------------------------------------------------------------------------------------------------------------------------------------------------------------------------------------------------------------------------------------------------------------------------------------------------------------------------------------------------------------------------------------------------------------------------------------------------------------------------|--------------------------------------------------------------------------------------------------------------------------------------------------------------------------------------------------------------------------------------------------------------------------------------------------------------------------------------------------------------------------------------------------------------------------------------------------------------------------------------------------------------------------------------------------------------------------------------------------------------------------------------------------------------------------------------------------------------------------------------------------------------------------------------------------------------------------------------------------------------------------------------------------------------------------------------------------------------------------------------------------------------------------------------------------------------------------------------------------------------------------------------------------------------------------------------------------------------------------------------------------------------------------------------------------------------------------------------------------------------------------------------------------------------------------------------------------------------------------------------------------------------------------------------------------------------------------------------------------------------------------------------------------------------------------------------------------------------------------------------------------------------------------------------------------------------------------------------------------------------------------------------------------------------------------------------------------------------------------------------------------------------------------------------------------------------------------------------------------------------------------------|
| 52.7°                                                                                                                                                                                                                                                                                                                                                                                                                                                                                                                                                                                                                                                                                                                                                                                                                                                                                                                                                                                                                                                                                                                                                                                                                                                                                                                                                                                                                                                                                                                                                                                                                                                                                                                                                                                                                                                                                                                                                                                                                                                                                                                         | 55.0°                                                                                                                                                                                                                                                                                                                                                                                                                                                                                                                                                                                                                                                                                                                                                                                                                                                                                                                                                                                                                                                                                                                                                                                                                                                                                                                                                                                                                                                                                                                                                                                                                                                                                                                                                                                                                                                                                                                                                                                                                                                                                                                          |
| According Adale 195. 25  Land Adale 195. 25  Right Angle 195. 24  Right Angle 195. 24  Right Angle 195. 24  Right Angle 195. 24  Right Angle 195. 25  Right | According Augle 157 and 167 an |
|                                                                                                                                                                                                                                                                                                                                                                                                                                                                                                                                                                                                                                                                                                                                                                                                                                                                                                                                                                                                                                                                                                                                                                                                                                                                                                                                                                                                                                                                                                                                                                                                                                                                                                                                                                                                                                                                                                                                                                                                                                                                                                                               |                                                                                                                                                                                                                                                                                                                                                                                                                                                                                                                                                                                                                                                                                                                                                                                                                                                                                                                                                                                                                                                                                                                                                                                                                                                                                                                                                                                                                                                                                                                                                                                                                                                                                                                                                                                                                                                                                                                                                                                                                                                                                                                                |

- Energy water has a lower contact angle than purified water and has good spreadability. The active ingredients of the product do not roll over the skin but spread thinly and penetrate deep into the skin.
- Energy water has a lower surface tension than purified water and has excellent emulsification power, so the use of irritating ingredients can be minimized.