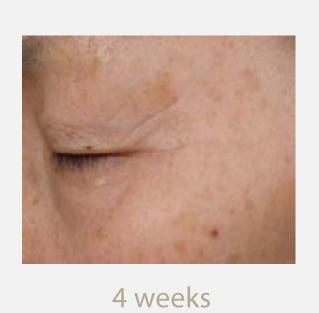

Clinical Tests (Wrinkle Improvements).

Period: 8 weeks

2

8 weeks

8 weeks

Clinical Tests (Wrinkle Improvements).

Period: 8 weeks

4