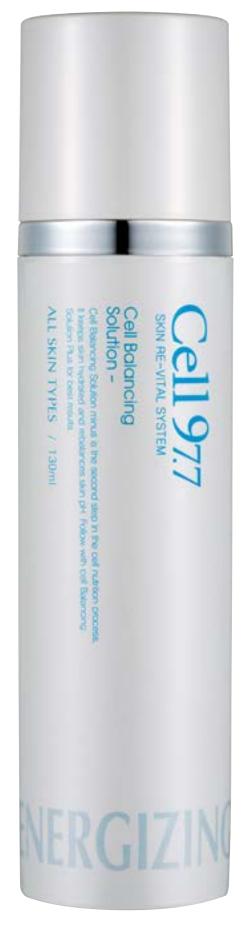

#### Cell Balancing Solution Plus & Cell Balancing Solution Minus

It is the most representative skin science cosmetic which helps the absorption of nutrition and moisture to the skin with isoelectric point principal. The cross-use of (+) ion toner Cell Balancing Solution Plus and (-) ion toner Cell Balancing Solution Minus to control the PH balance of the skin makes the skin barrier flexible.

- ✓ Optimal Skin PH Management
- ✓ Double Moisturizing
- ✓ The Essence of Skin Science Cosmetics
- ✓ Absorption Agent
- ✓ It is a spray-type product that is easy to use!

What is Isoelectric Point Principal?

This principle makes the skin's nutrition absorption and waste emission easy by eliminating the elective difference by temporarily making the potential difference of the skin (that flows with minor current) as '0'.