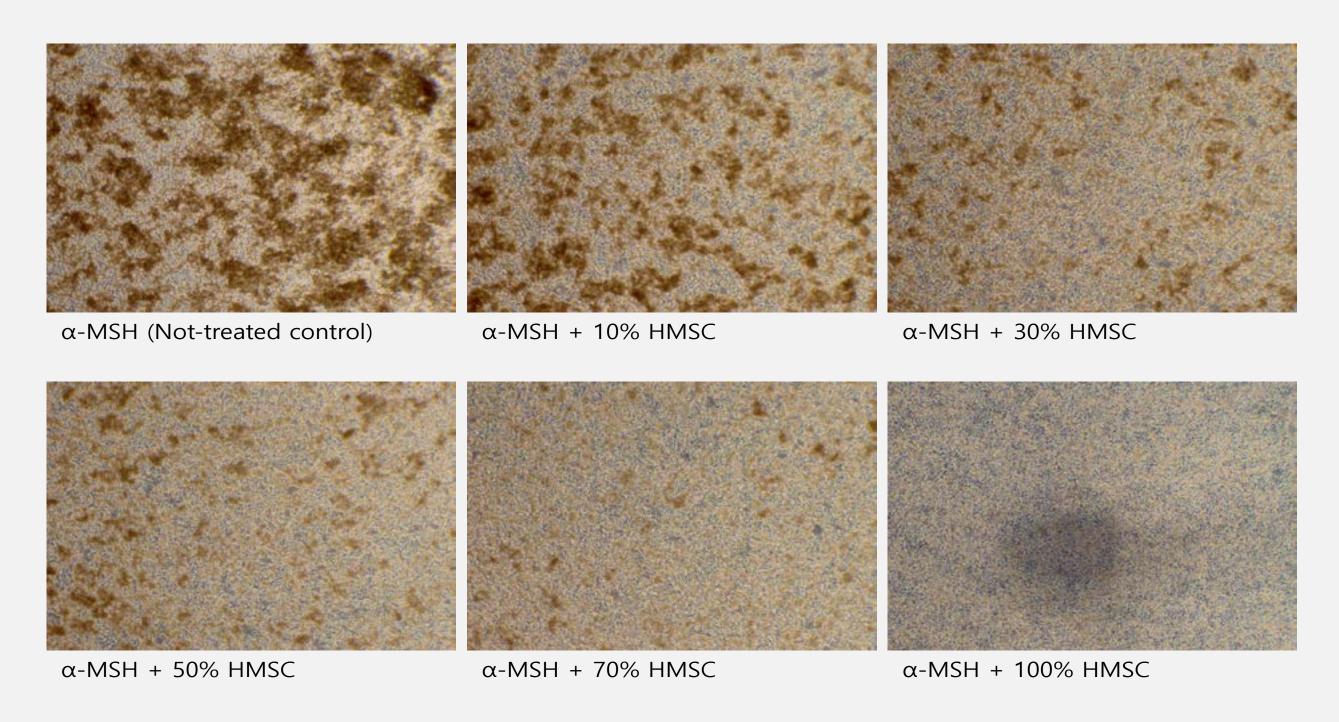

 HMSC contains a large amount of growth factors such as SDF-1 that keeps the skin clean and transparent.

Experimental contents: Treat the blackened melanocytes (pigment cells that produce melanin) with HMSC from 10% to 70% and observe the change.