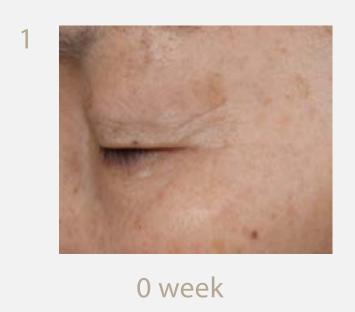

Clinical Tests (Wrinkle Improvements).

Period: 8 weeks

2

8 weeks

8 weeks

Clinical Tests (Wrinkle Improvements).

Period: 8 weeks

4