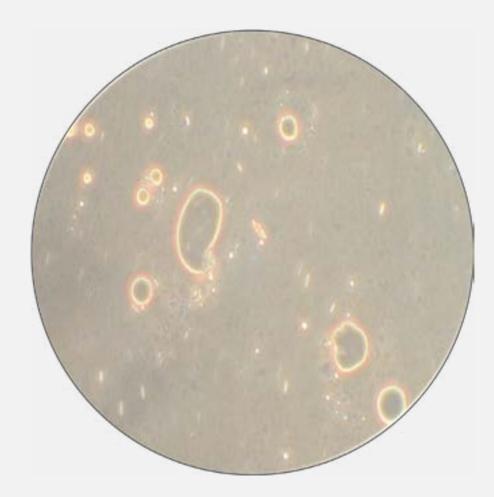

 Energy water particles are much smaller and more even, so it has high emulsification and absorption power.

Normal purified water emulsification micrograph

Energy water emulsification micrograph

 Comparison of contact angle and surface tension measurements of energy water and purified water.

- Energy water has a lower contact angle than purified water and has good spreadability. The active ingredients of the product do not roll over the skin but spread thinly and penetrate deep into the skin.
- Energy water has a lower surface tension than purified water and has excellent emulsification power, so the use of irritating ingredients can be minimized.