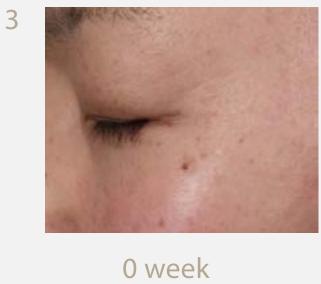

Clinical Tests (Wrinkle Improvements).

Period: 8 weeks

2

8 weeks

8 weeks

Clinical Tests (Wrinkle Improvements).

Period: 8 weeks

4