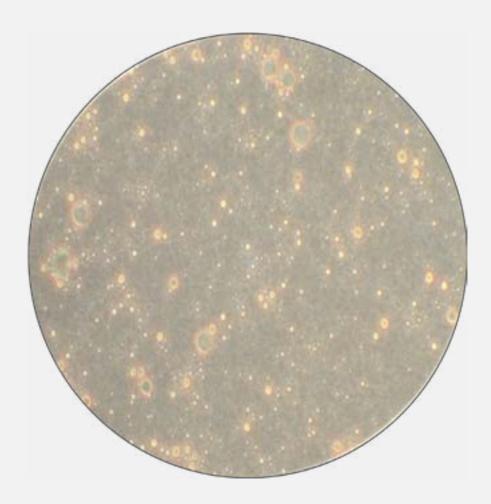

 Energy water particles are much smaller and more even, so it has high emulsification and absorption power.

Normal purified water emulsification micrograph

Energy water emulsification micrograph

 Comparison of contact angle and surface tension measurements of energy water and purified water.