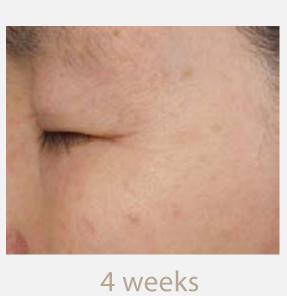

Clinical Tests (Wrinkle Improvements).

Period: 8 weeks

2

8 weeks

8 weeks

Clinical Tests (Wrinkle Improvements).

Period: 8 weeks

4