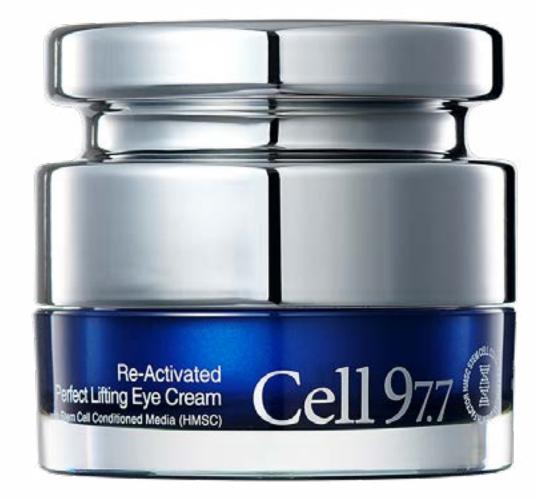

#### Re-Activated Perfect Lifting Eye Cream (15g)

Re-Activated Perfect Lifting Eye Cream contains 500ppm of HMSC. It protects the damaged and sensitive skin around the eyes from the harmful environment and makes the skin elastic and lively.

This product improves the wrinkle and brightens up the skin around the eyes.

It can be used for all skin types.

✓ ENERGY WATER

✓ HMSC

✓ Niacinamide

✓ Vegetable squalane

✓ Nicotinoyl Tripeptide-1

No Alcohol

HMSC and Energy Water registered on ICID are the main ingredients of the Re-Activated Perfect Lifting Eye Cream.