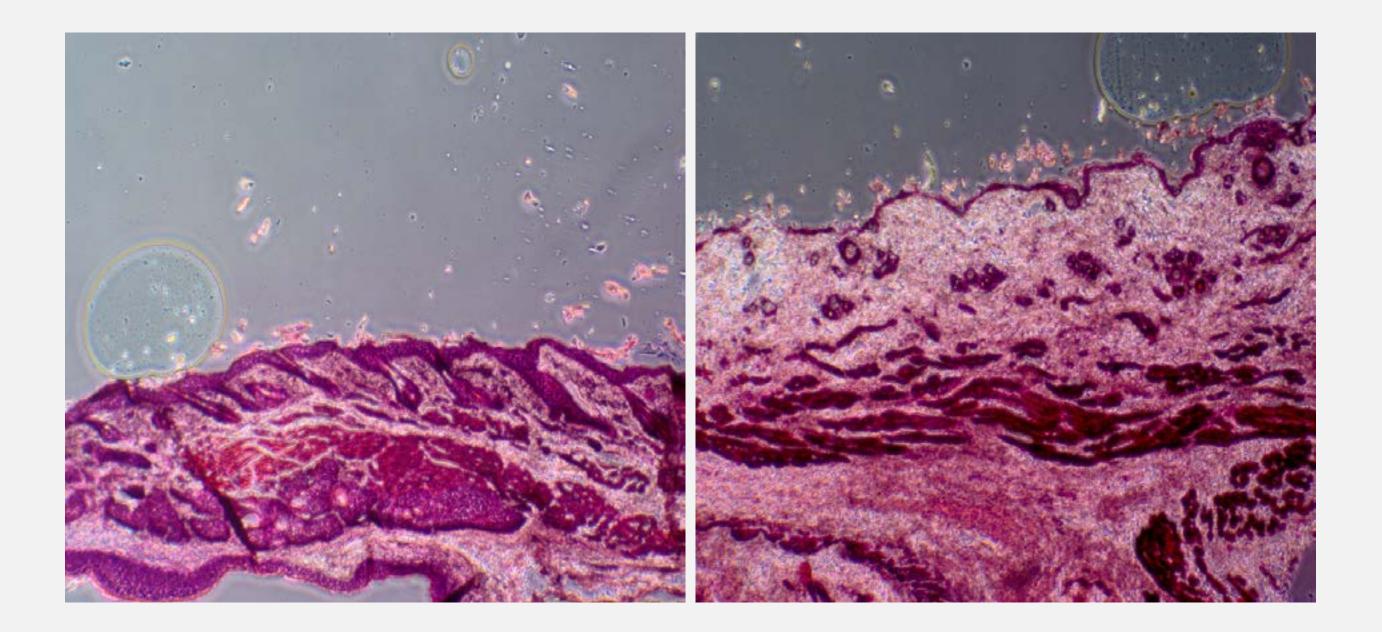

0 week

4 weeks

4 weeks

8 weeks

8 weeks

HMSC strengthens the skin barrier thick and strong.
 Period: 30 days

Experimental details: A is a photograph taken with a 40x magnification of the skin tissue, and B is a photograph taken after HMSC treatment on the skin tissue and magnified again 30 days later.