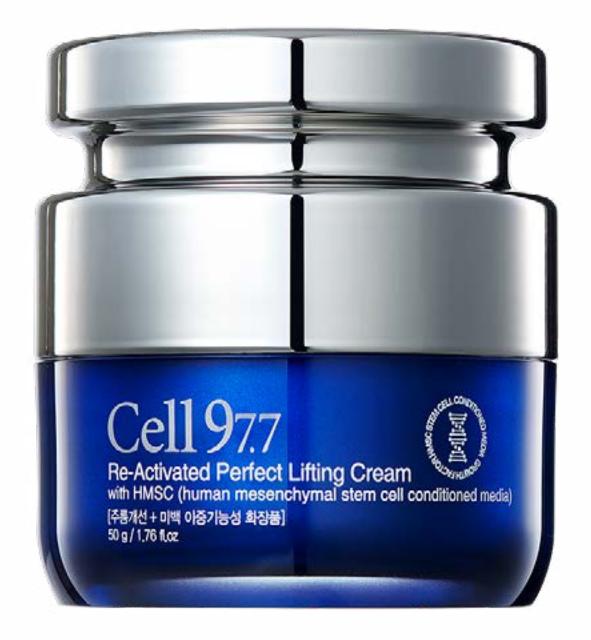

#### Re-Activated Perfect Lifting Cream (50g)

Re-Activated Perfect Lifting Cream contains 500ppm of HMSC and it protects the damaged and sensitive skin from the harmful environment. It is a dual functionality cream that gives the skin elasticity and makes the skin bright and lively.

It has an excellent wrinkle improvement effects and makes the skin bright and lively.

It can be used for all skin types. It has an excellent moisturizing effect, and its milky-texture gives you a fresh touch without stickiness.

HMSC and Energy Water registered on ICID are the main ingredients of the Re-Activated Perfect Lifting Cream.