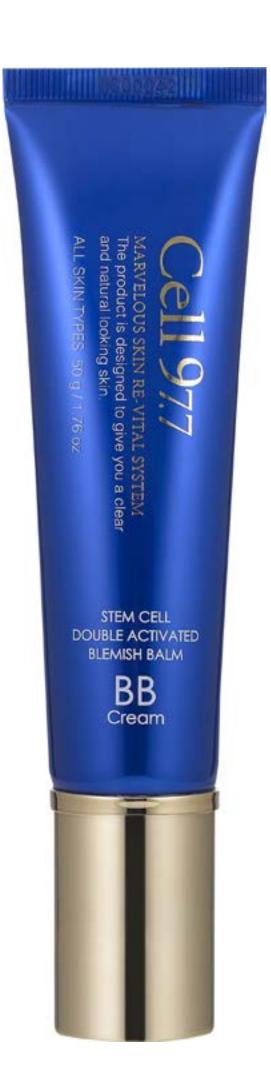

#### Stem Cell Double Activated Blemish Balm (50g)

The Stem Cell Double Activated Blemish Balm contains HMSC, and it solves the fundamental problems of the skin. It is a functional cosmetics with SPF50, PA+++ UV blocking effect, and wrinkle improvement.

BB Cream that surpasses common sense!

It can be used for all skin types.

- ✓ Excellent Moisturizing Effect
- ✓ SPF50, PA +++
- ✓ Wrinkle Improvement
- ✓ Protection of Sensitive Skin
- ✓ Smooth Skin Expression
- ✓ Resilient, Luminous Skin