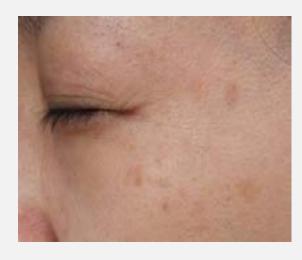

Clinical Tests (Wrinkle Improvements).

Period: 8 weeks

2

8 weeks

8 weeks

Clinical Tests (Wrinkle Improvements).

Period: 8 weeks

4