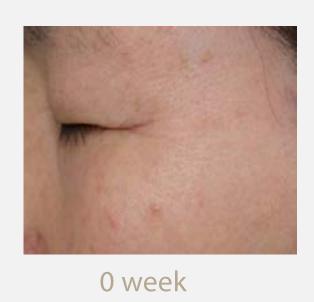

Clinical Tests (Wrinkle Improvements).

Period: 8 weeks

2

8 weeks

8 weeks

Clinical Tests (Wrinkle Improvements).

Period: 8 weeks

4