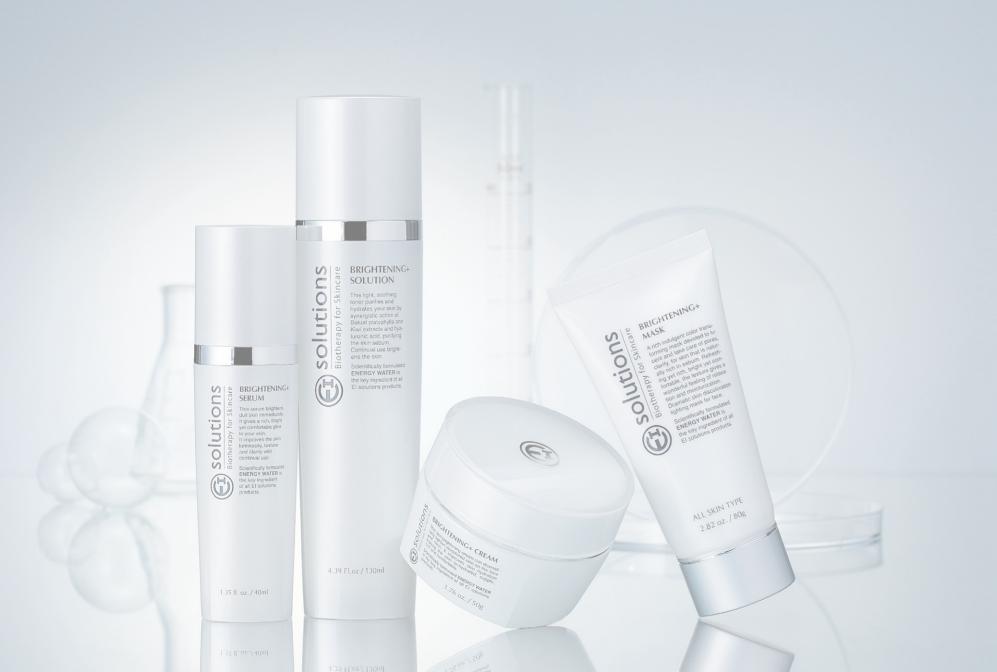

### Brightening+ Solution

130ml /480ml

A face-cleansing lotion that keeps skins white and moisturized. Contains kiwi extracts.

 Usage: After washing face, spray the product evenly over your face and pat your face gently using your fingers to let it absorb.

### Brightening+ Serum

40ml /100n

An intensive whitening control essence. Vitamin C derivatives produce whitening effect and form smooth skins.

 Usage: Apply the solutions to your face and wait for it to be absorbed. Then, spread a small quantity of serum gently over your face and let it absorb.

### **Brightening+ Cream**

50g /150

A multi-function whitening-maintenance cream that provides nutrition to dark, mal-nourished skins. Contains panthenol and vitamin C derivatives.

 Usage: Every morning and evening, apply the product to your face after using the serum, and let it absorb.

### Brightening+ Mask

809

A CLAY type mask that gives vitality and face-cleansing effect to your skin by contracting relaxed pores and providing good tension. Helps you to maintain clean skin.

 Usage: After the serum is absorbed, apply mask to your entire face except for eye areas and lips. Rub it for 15-20 minutes and remove it with warm water.