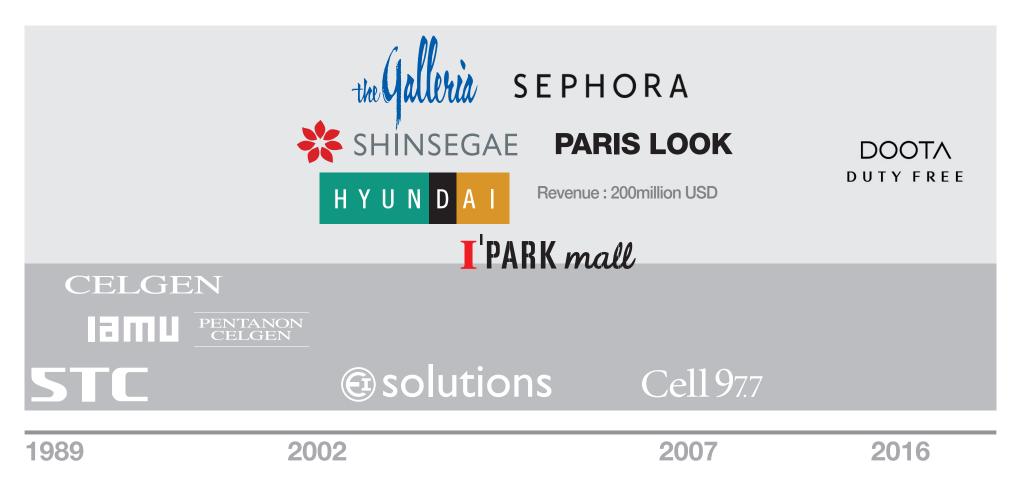

## In 2007, We Reached 200 million USD Sales Revenue

We have 4 brands Cell 97.7, Celgen, Eisolutions and Lamu. We also offer personalize custom-made cosmetics to optimize the client's skin conditions.

Energy Water is contained in STC's all cosmetic brand CELL97.7 & CELGEN, etc and it is most similar cosmetic ingredient to the water on human body, Energy Water contributes to deliver active components including ample moisture & nutrition to your skin.