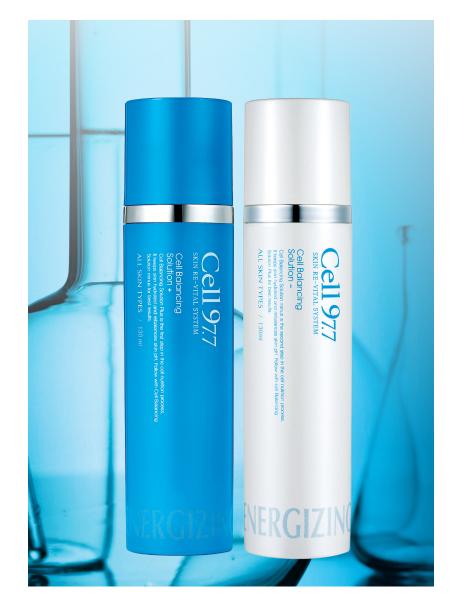

#### Cell Balancing Solution +/-

## Basic skincare to deliver nutrients deeper into your skin

Using isoelectric principle, using the solutions + and –

consecutively will facilitate absorption of nutrients into your skin and reinforce proteins made up of amino acid inside your skin to slow down ageing