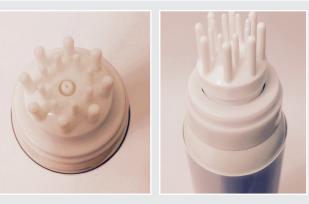

# **Grow up Hair Toner** Launched in 1998

#### Volume 200ml

#### **Features & Efficacy**

- Good for sensitive and troubled scalp
- Maintains clean and healthy scalp and hair
- Improves dandruff and itching scalp
- Prevents hair loss and helps to restore hair loss

#### How to Use

Shake well before use and use with acupressure over clean scalp. Use several times during the day as needed and massage gently using your fingertips.

#### Ingredients

Contains STC-hSCM and patented ingredients

Order made spray-type container will exert acupressure to the scalp for a massage effect to helping absorb nutrients to give you a healthy looking hair and scalp.