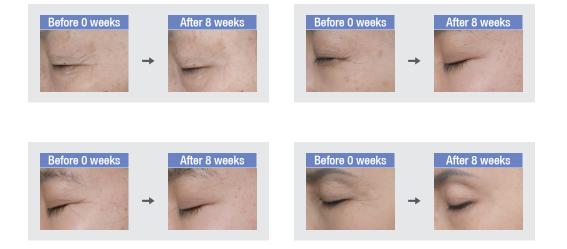

# **Efficacy of the STC-hSCM**

Improvement(wrinkles) after product use

Umbilical cord derived stem cells possess superior vitality that leads to active generation of different growth factors and proteins that promotes skin cell growth, skin recovery and protection. It has been proven to possess superior efficacy as a cosmetic ingredient for skin cell growth and regeneration as well as to heal wounds.