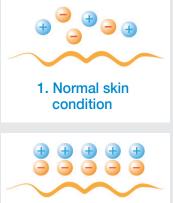

#### Cell Balancing Solution +/-

## Basic skincare to deliver nutrients deeper into your skin

Using isoelectric principle, using the solutions + and –

consecutively will facilitate absorption of nutrients into your skin and reinforce proteins made up of amino acid inside your skin to slow down ageing

**bBHC** 

2. Cell balancing solutions + / -

3. Isoelectric point increased