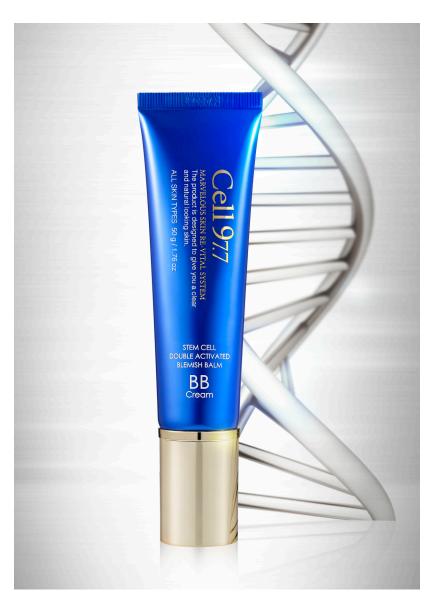

### **Double Activated Blemish Balm**

SPF 50+ / PA+++ Anti Wrinkle, Whitening

#### Active ingredients from the human stem cell conditioned media to improve fine wrinkles and add skin elasticity

- 1. Stem cell active ingredients, golden peptide, colloidal golds, centella asiatica
- 2. Product will form a protective layer to protect your skin from the hazardous environment
- 3. Ideal for sensitive skin that requires calming or skin regeneration ]post laser or peeling treatment. Also good for ageing, dull or dry skin.