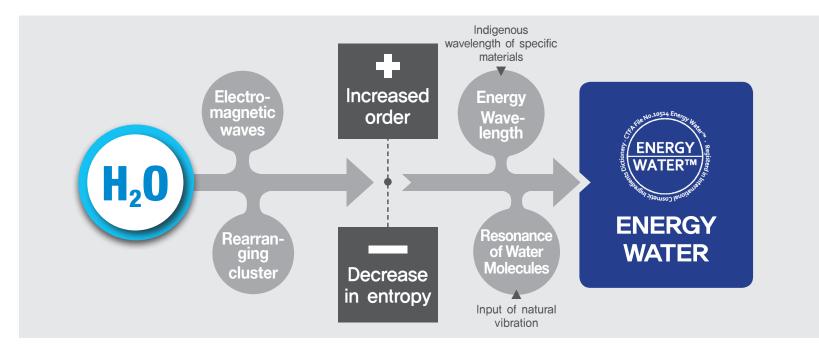

#### Energy Water is functionally the most suitable water for activities of life. Energy water is water, that H2O molecular structure is rearranged to H3OOH.

**bBHC** 

By resonance molecular structure of water, constructive order gets increased, and energy water suppresses entropy expansion. Abnormal genes become extinct, and natural genes become expressed by recovering human body to state of original order with restoration power of abnormal cells and information of body balance.