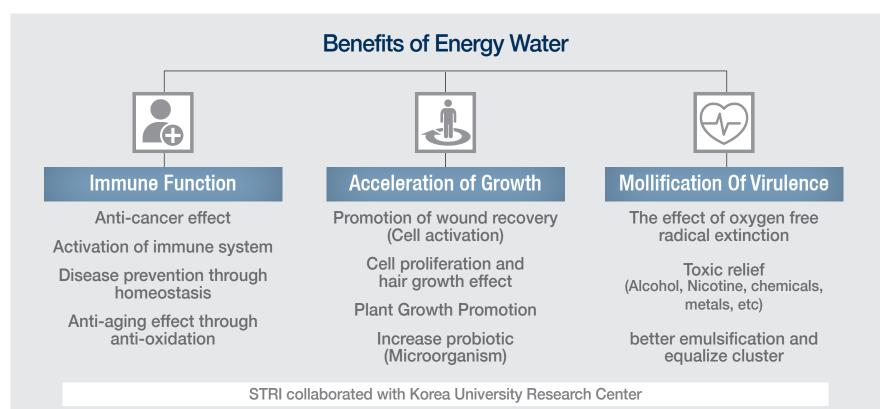

#### Major Functions of Energy Water

#### **Major Functions of Energy Water in Cosmetics**

#### **Major Functions of Energy Water**

**bBHC** 

Experiment of oxidation comparison : Comparing a clip in Energy Water with a clip in regular water for 1 year

#### **Major Functions of Energy Water**