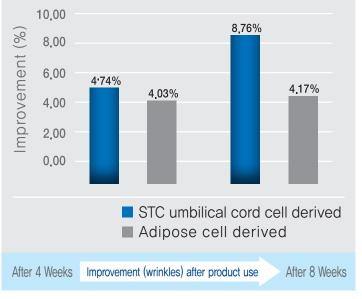

# **Efficacy of the STC-hSCM**

Improvement(wrinkles) after product use

Umbilical cord derived stem cells possess superior vitality that leads to active generation of different growth factors and proteins that promotes skin cell growth, skin recovery and protection. It has been proven to possess superior efficacy as a cosmetic ingredient for skin cell growth and regeneration as well as to heal wounds.