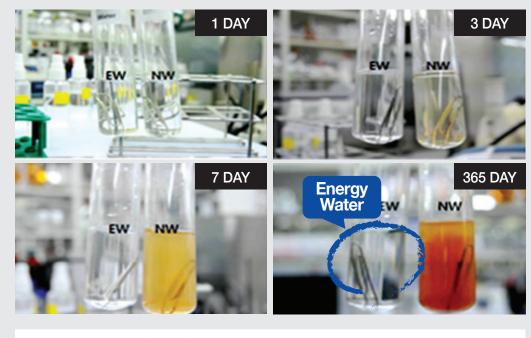

#### **Major Functions of Energy Water**

**bBHC** 

Experiment of oxidation comparison : Comparing a clip in Energy Water with a clip in regular water for 1 year