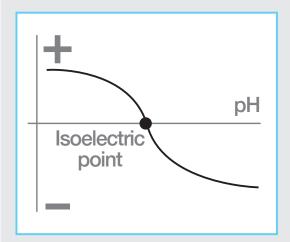

#### Cell Balancing Solution +/-

## Basic skincare to deliver nutrients deeper into your skin

Using isoelectric principle, using the solutions + and –

consecutively will facilitate absorption of nutrients into your skin and reinforce proteins made up of amino acid inside your skin to slow down ageing

**bBHC** 

2. Cell balancing solutions + / -

3. Isoelectric point increased