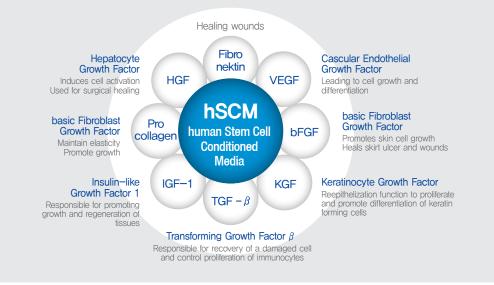

#### Proteins inside the human stem cell conditioned media

Growth related matters including bFGF, KGF, TGF- $\beta$ , IGF-1, HGF, VEGF, Procollagen, Fibronectin will help formation of collagen to give you a youthful, elastic, and clear looking skin.

Umbilical cord derived stem cells possess superior vitality that leads to active generation of different growth factors and proteins that promotes skin cell growth, skin recovery and protection. It has been proven to possess superior efficacy as a cosmetic ingredient for skin cell growth and regeneration as well as to heal wounds.

## STC-hSCM (human stem cell conditioned media) refers to some 250 different growth factors and

is a general term used for polypeptides that promote cell division, growth and differentiation. Different protein elements alike those in structure with those inside human body will help improve your skin texture or prevent damage.